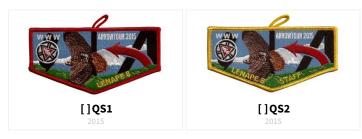

# **PatchVault**

**CHECKLIST FOR** 

# Lenape 8C



Lenape S1

GENERATED 04 FEB 2024.
FOR THE MOST UP-TO-DATE LISTINGS, CHECK OUWWW.PATCHVAULT.ORG

### **REGULAR ISSUE**

**BKL: BELT BUCKLE** 





BOLO: BOLO



C: CHENILLE



COIN: COIN, CHALLENGE COIN OR SIMILAR

CHECKLIST FOR

**PatchVault** 

# Lenape (8C)



D: DECAL OR STICKER







J: JACKET PATCH



MED: MEDALLION



### N: NECKERCHIEFS: SILKSCREEN, EMBROIDERED, OR WITH PATCHES



### R: ROUND





### S: SOLID EMBROIDERED PATCH









## **PatchVault**



## **PatchVault**











X: ANY ODD SHAPE



[]**X1** 2014



[]**X2** 



[]**X3** 



[]X4



[]**X5** 



[]**X6** 



[]**X7** 



### **PatchVault**

# Lenape (8C)





## Q - LODGE REJECT/UNOFFICIAL

### S: SOLID EMBROIDERED PATCH



### OTHER--OTHER

### X: ANY ODD SHAPE



### Z - FAKE/PRIVATE ISSUE

BOLO: BOLO

CHECKLIST FOR

Lenape (8C) PatchVault



### E - EVENT ISSUES







**PatchVault** 

### **CHAPTER ISSUES**

### LACHXU CHAPTER



**PatchVault**