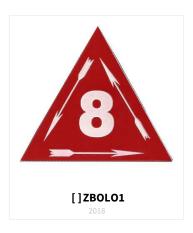

R THE MOST UP-TO-DATE LISTINGS, CHECK OUWWW.PATCHVAULT.ORG

### **REGULAR ISSUE**

**BKL: BELT BUCKLE** 





BOLO: BOLO



C: CHENILLE



COIN: COIN, CHALLENGE COIN OR SIMILAR

CHECKLIST FOR

**PatchVault** 

# Lenape (8C)



D: DECAL OR STICKER







J: JACKET PATCH



MED: MEDALLION



### N: NECKERCHIEFS: SILKSCREEN, EMBROIDERED, OR WITH PATCHES



### R: ROUND





### S: SOLID EMBROIDERED PATCH









## **PatchVault**



## **PatchVault**











X: ANY ODD SHAPE



[]**X1** 2014



[]**X2** 



[]**X3** 



[]X4



[]**X5** 



[]**X6** 



[]**X7** 



### **PatchVault**

# Lenape (8C)





## Q - LODGE REJECT/UNOFFICIAL

### S: SOLID EMBROIDERED PATCH



### OTHER--OTHER

### X: ANY ODD SHAPE



### Z - FAKE/PRIVATE ISSUE

BOLO: BOLO

CHECKLIST FOR

Lenape (8C) PatchVault



### E - EVENT ISSUES







**PatchVault** 

### **CHAPTER ISSUES**

### LACHXU CHAPTER



**PatchVault**