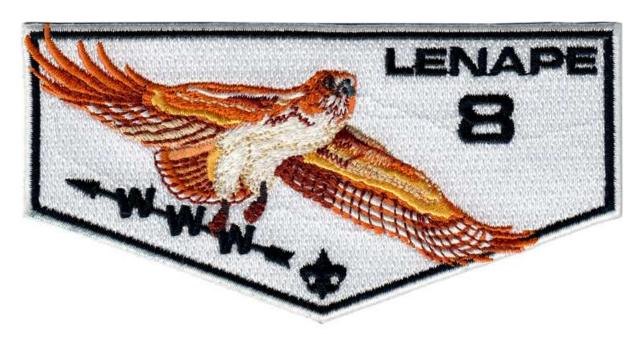

# **PatchVault**

**CHECKLIST FOR** 

# Lenape 8C



Lenape S1

GENERATED 04 FEB 2024.
FOR THE MOST UP-TO-DATE LISTINGS, CHECK OUWWW.PATCHVAULT.ORG

### **REGULAR ISSUE**

**BKL: BELT BUCKLE** 





BOLO: BOLO



C: CHENILLE



COIN: COIN, CHALLENGE COIN OR SIMILAR

CHECKLIST FOR

**PatchVault** 

# Lenape (8C)



D: DECAL OR STICKER







J: JACKET PATCH



MED: MEDALLION



### N: NECKERCHIEFS: SILKSCREEN, EMBROIDERED, OR WITH PATCHES



### R: ROUND





### S: SOLID EMBROIDERED PATCH









## **PatchVault**



## **PatchVault**











X: ANY ODD SHAPE



[]**X1** 2014



[]**X2** 



[]**X3** 



[]X4



[]**X5** 



[]**X6** 



[]**X7** 



### **PatchVault**

# Lenape (8C)





## Q - LODGE REJECT/UNOFFICIAL

### S: SOLID EMBROIDERED PATCH



### OTHER--OTHER

### X: ANY ODD SHAPE



### Z - FAKE/PRIVATE ISSUE

BOLO: BOLO

C