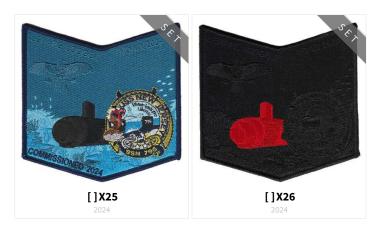

## **PatchVault**

X: ANY ODD SHAPE

[]**X1** 2014

[]**X2** 

[]**X3** 

[]X4

[]**X5** 

[]**X6** 