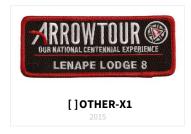

hVault**

**CHECKLIST FOR** 

# Lenape 8C



Lenape S1

GENERATED 04 FEB 2024.
FOR THE MOST UP-TO-DATE LISTINGS, CHECK OUWWW.PATCHVAULT.ORG

### **REGULAR ISSUE**

**BKL: BELT BUCKLE** 





BOLO: BOLO



C: CHENILLE



COIN: COIN, CHALLENGE COIN OR SIMILAR

CHECKLIST FOR

**PatchVault** 

# Lenape (8C)



D: DECAL OR STICKER







J: JACKET PATCH



MED: MEDALLION



### N: NECKERCHIEFS: SILKSCREEN, EMBROIDERED, OR WITH PATCHES



### R: ROUND





### S: SOLID EMBROIDERED PATCH









## **PatchVault**



## **PatchVault**











X: ANY ODD SHAPE



[]**X1** 2014



[]**X2** 



[]**X3** 



[]X4



[]**X5** 



[]**X6** 



[]**X7** 



### **PatchVault**

# Lenape (8C)





## Q - LODGE REJECT/UNOFFICIAL

### S: SOLID EMBROIDERED PATCH



### OTHER--OTHER

### X: ANY ODD SHAPE



### Z - FAKE/PRIVATE ISSUE

BOLO: BOLO

CHECKLIST FOR

Lenape (8C) PatchVault



### E - EVENT ISSUES







**PatchVault** 

### **CHAPTER ISSUES**

### LACHXU CHAPTER



**PatchVault**