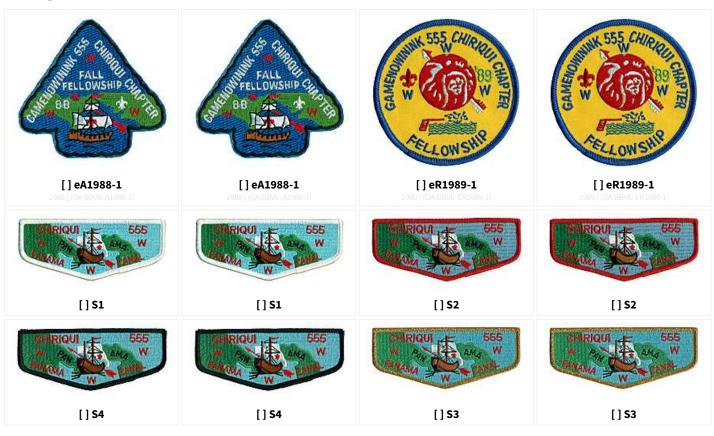

CHECKLIST FOR

# Gamenowinink 555A



Gamenowinink S15

2010'

GENERATED 14 AUG 2022.
FOR THE MOST UP-TO-DATE LISTINGS, CHECK OUT WWW.PATCHVAULT.ORG

## **REGULAR ISSUE**

## N: NECKERCHIEFS: SILKSCREEN, EMBROIDERED, OR WITH PATCHES



#### P: PIE OR OTHER SHAPE DESIGNED FOR A NECKERCHIEF POINT



#### S: SOLID EMBROIDERED FLAP SHAPE









#### X: ANY ODD SHAPE





### Y - PROTOTYPE OR UNCLEAR PROVENANCE

#### S: SOLID EMBROIDERED FLAP SHAPE



# Z - FAKE/PRIVATE ISSUE

#### F: FLAP, NOT FULLY EMBROIDERED





## E - EVENT ISSUES

## **CHAPTER ISSUES**

#### APATSCHIN CHAPTER



## CHIRIQUI CHAPTER



#### **GAZA CHAPTER**



**SOUTH AFRICA CHAPTER** 





#### MEMSOCHET CHAPTER



SHANGHAI CHAPTER









#### **BEIJING CHAPTER**



[]**\$1**2013





**GUANTANAMO BAY CHAPTER** 

CHECKLIST FOR Gamenowinink (555A)