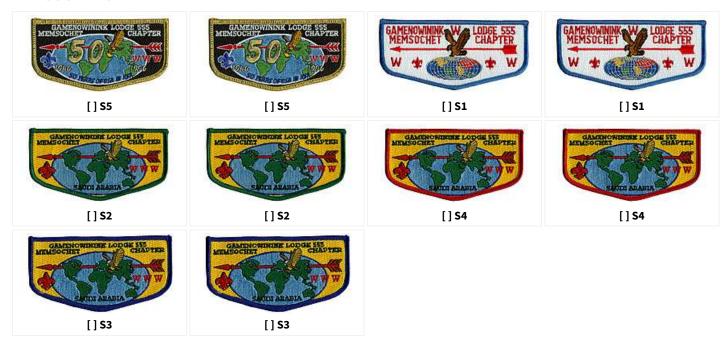

CHECKLIST FOR

# Gamenowinink 555A



Gamenowinink S15

2010'

GENERATED 14 AUG 2022.
FOR THE MOST UP-TO-DATE LISTINGS, CHECK OUT WWW.PATCHVAULT.ORG

## **REGULAR ISSUE**

## N: NECKERCHIEFS: SILKSCREEN, EMBROIDERED, OR WITH PATCHES



#### P: PIE OR OTHER SHAPE DESIGNED FOR A NECKERCHIEF POINT



#### S: SOLID EMBROIDERED FLAP SHAPE









#### X: ANY ODD SHAPE





### Y - PROTOTYPE OR UNCLEAR PROVENANCE

#### S: SOLID EMBROIDERED FLAP SHAPE



# Z - FAKE/PRIVATE ISSUE

#### F: FLAP, NOT FULLY EMBROIDERED





## E - EVENT ISSUES

## **CHAPTER ISSUES**

#### APATSCHIN CHAPTER



## CHIRIQUI CHAPTER



#### **GAZA CHAPTER**



**SOUTH AFRICA CHAPTER** 





#### MEMSOCHET CHAPTER



SHANGHAI CHAPTER









#### **BEIJING CHAPTER**



[]**\$1**2013





**GUANTANAMO BAY CHAPTER** 

CHECKLIST FOR Gamenowinink (555A)