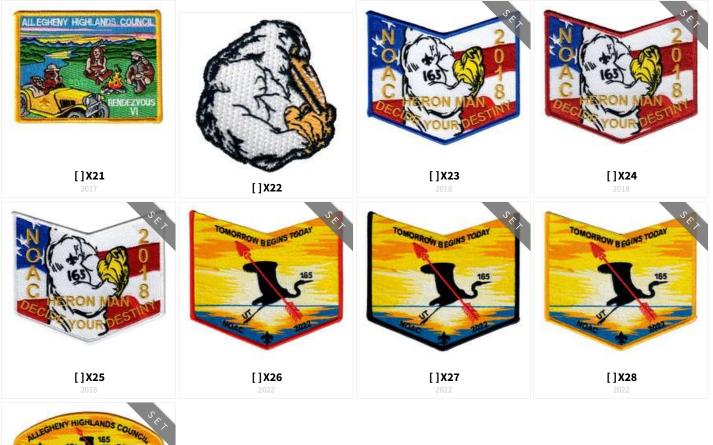

| HO-NAN-NE-HO-ONT=165<br>B Anniversary<br>Anniversary<br>[]S13<br>1998   (OA BBV6: S13) | [] <b>S14</b><br>2000  (OA BBV6: S14)                                                                     | [] <b>S15</b><br>2000 (0A BBV6: S15) |





X: ANY ODD SHAPE









### H - HISTORICAL ISSUE

F: FLAP, NOT FULLY EMBROIDERED



### E - EVENT ISSUES

#### CHECKLIST FOR Ho-Nan-Ne-Ho-Ont (165B)



### CHAPTER ISSUES